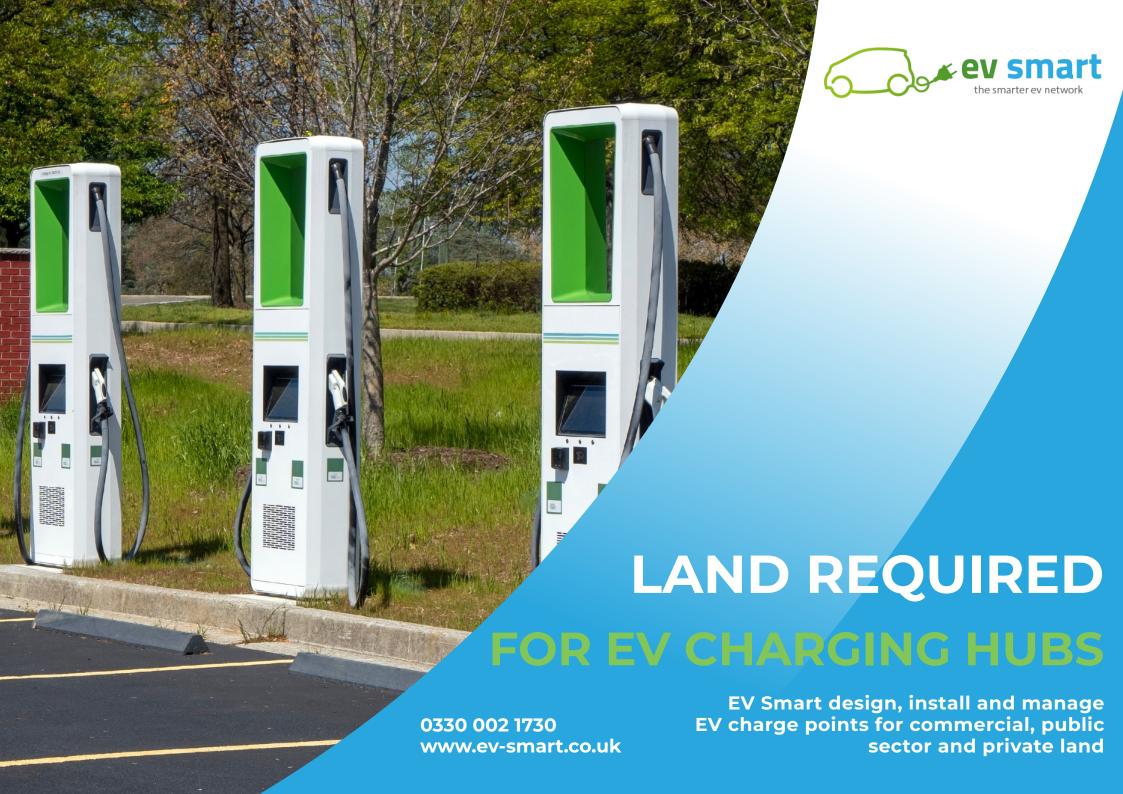

## **RE-CHARGE** TO NETWORK

We are looking to acquire land with the following qualities to expand EV **SMART'S Recharge** Network.

Sites between 0.5 – 2+ acres

Sites in prominent roadside locations

Standalone sites or sites forming part of larger developments

Standalone sites or sites forming part of larger developments

All planning, development, infrastructure and maintenance costs managed and paid by us

Increased footfall and dwell time to existing/adjacent developments